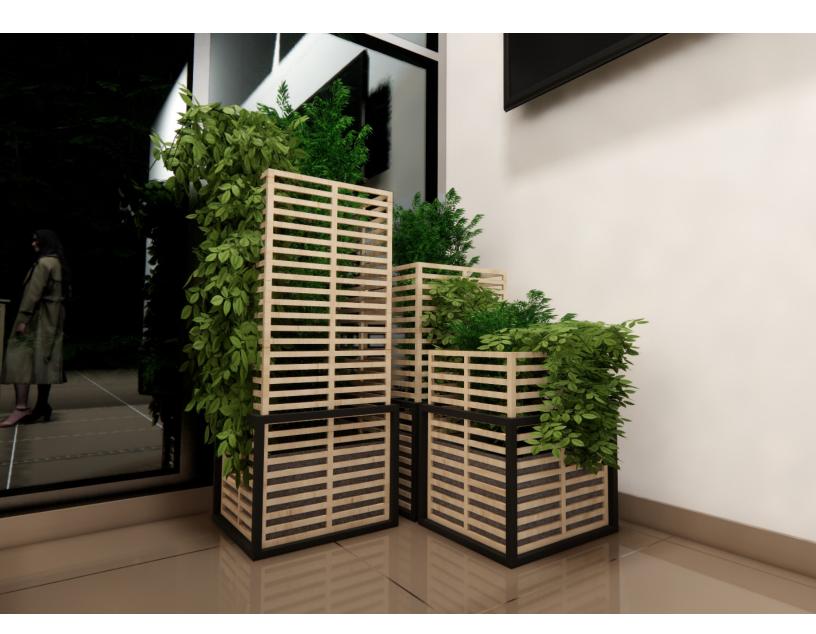

### INTRODUCTION

The Plantscape Tropico Plant Pot 005 planter is an entirely unique piece in the collection and comes in various proportions and sizes. It creates a very structural stability and the playful transparency adds not only perceived trust in the source but also visual interest. Choose your greenery and make the design the perfect reflection of your company.

### EXPERIENCE **VARIETY**

The variety of the Tropico Plant Pot planter collection is vast. From the plants you choose to the texture they lay on you can customize your exerience and make it your own.

PERSPECTIVE VIEW

#### **GREENERY CONFIGURATIONS**