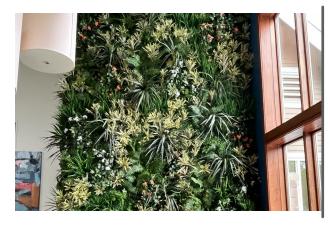

#### **REPLICA GREENERY**

Replica greenery is the most versatile indoor foliage system, with a massive variety of plant types that can be mixed and matched regardless of atmospheric conditions.

#### PRESERVED GREENERY

Preserved greenery maintains the appearance of live plants with less ongoing maintenance. While not every plant can be preserved, certain fronds and reindeer moss remain incredibly popular choices.

#### LIVE GREENERY

Live greenery has a soothing presence and invokes a greater sense of wellness and sustainability. Some conditions may limit the viability of live greenery, as it is climate-sensitive and requires ongoing care.