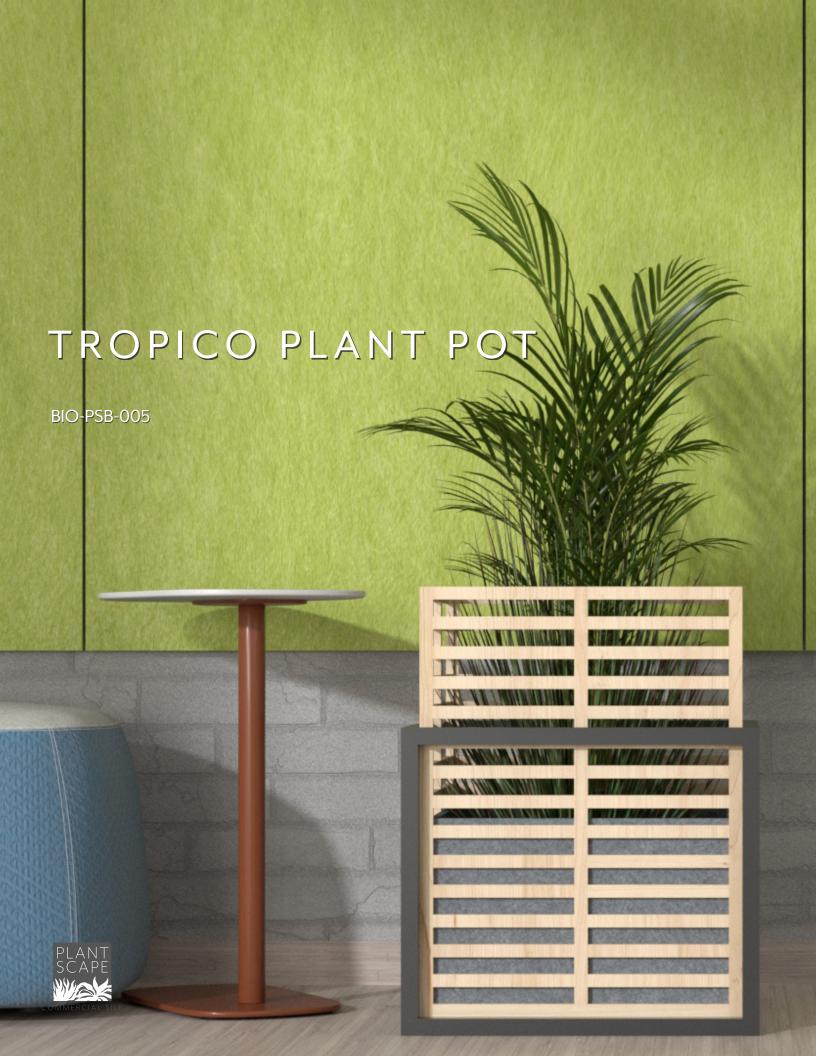

### INTRODUCTION

The Plantscape Tropico Plant Pot 005 planter is an entirely unique piece in the collection and comes in various proportions and sizes. It creates a very structural stability and the playful transparency adds not only perceived trust in the source but also visual interest. Choose your greenery and make the design the perfect reflection of your company.

### EXPERIENCE **VARIETY**

The variety of the Tropico Plant Pot planter collection is vast. From the plants you choose to the texture they lay on you can customize your exerience and make it your own.

PERSPECTIVE VIEW