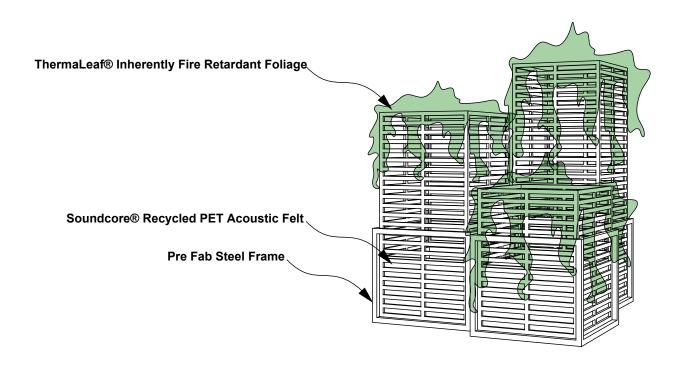

#### SPECIFICATIONS

| PRODUCT ID     | BIO-PSB-005                                                                          |
|----------------|--------------------------------------------------------------------------------------|
| CONTENT        | ThermaLeaf® Inherently Fire Retardant Foliage, Soundcore® Recycled PET Acoustic Felt |
| DURABILITY     | Impact resistant, shock absorbant                                                    |
| WEATHERING     | Non-deteriorating, non-hygroscopic, colorfast                                        |
| MAINTENANCE    | Clean with vacuum or light dusting                                                   |
| WARRANTY       | Comes with industry-leading standard warranty                                        |
| ENVIRONMENTAL  | LEEDv4, VOC free, 100% recyclable, non-toxic, non-allergenic, anti-microbial         |
| INSTALLATION   | Plantscape Installation Systems are product specific                                 |
| ACOUSTICS      | Provides acoustic dampening                                                          |
| FLAMMABILITY   | ASTM E84: Class A                                                                    |
| SUSTAINABILITY | Made from 60% recycled content and is 100% recyclable                                |