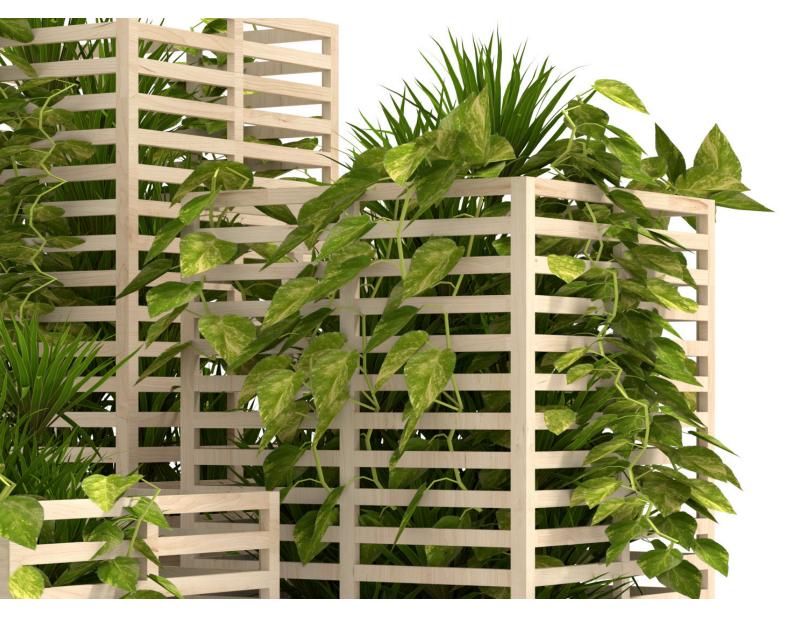

#### **GREENERY CONFIGURATIONS**

#### **REPLICA GREENERY**

Replica greenery is the most versatile indoor foliage system, with a massive variety of plant types that can be mixed and matched regardless of atmospheric conditions.