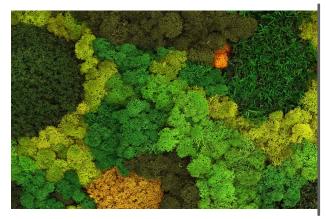

#### **REPLICA GREENERY**

Replica greenery is the most versatile indoor foliage system, with a massive variety of plant types that can be mixed and matched regardless of atmospheric conditions.

#### PRESERVED GREENERY

Preserved greenery maintains the appearance of live plants with less ongoing maintenance. While not every plant can be preserved, certain fronds and reindeer moss remain incredibly popular choices.

#### LIVE GREENERY

Live greenery has a soothing presence and invokes a greater sense of wellness and sustainability. Some conditions may limit the viability of live greenery, as it is climate-sensitive and requires ongoing care.