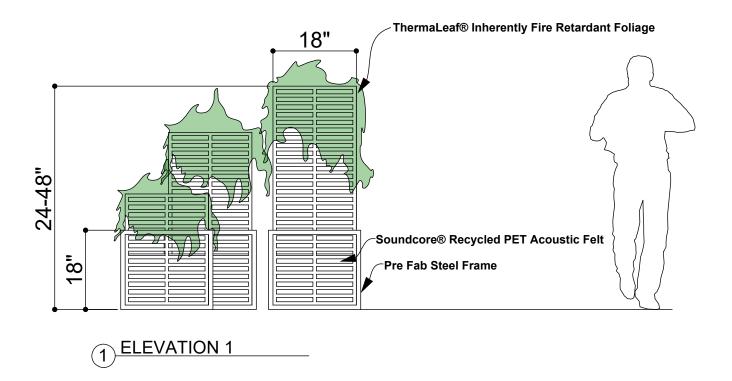

### INTRODUCTION

The Plantscape Tropico Plant Pot 005 planter is an entirely unique piece in the collection and comes in various proportions and sizes. It creates a very structural stability and the playful transparency adds not only perceived trust in the source but also visual interest. Choose your greenery and make the design the perfect reflection of your company.













### EXPERIENCE **VARIETY**

The variety of the Tropico Plant Pot planter collection is vast. From the plants you choose to the texture they lay on you can customize your exerience and make it your own.



PERSPECTIVE VIEW





**ELEVATION** 





#### **GREENERY CONFIGURATIONS**







#### THERMALEAF® FOLIAGE SYSTEMS

We offer foliage systems for every project and environment type, ranging from live plants to preserved options, to long-lasting replica greenery. Interior vegetation must pass strict fire codes, and ThermaLeaf® greenery ensures fire code compliance as the safest commercially available foliage - that means complete design flexibility with guaranteed feasibility.



#### **REPLICA GREENERY**

Replica greenery is the most versatile indoor foliage system, with a massive variety of plant types that can be mixed and matched regardless of atmospheric conditions.







#### PRESERVED GREENERY

Preserved greenery maintains the appearance of live plants with less ongoing maintenance. While not every plant can be preserved